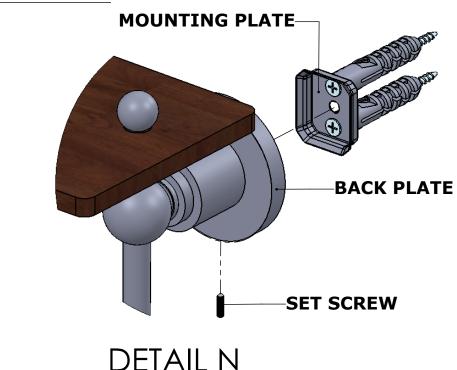

#### Step 2: Attach Bracket to Mounting Plate.

Place bracket on mounting plate and secure by tightening set screw as shown below.