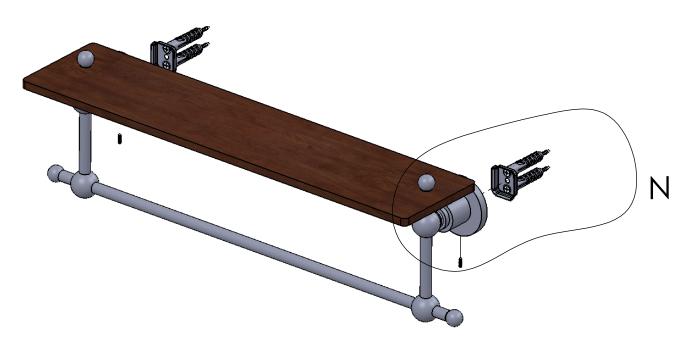

#### Step 2: Attach Bracket to Mounting Plate.

Place bracket on mounting plate and secure by tightening set screw as shown below.