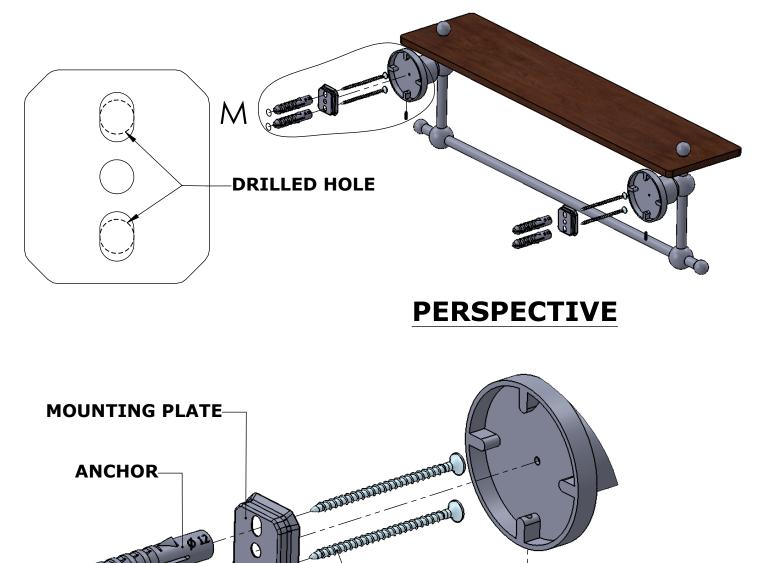

# AP-1-22TB-IRW

LLIED //SRASS

INC

**Step 1:** Drill holes in Wall for screw anchors and attach Mounting Plate to Wall

Determine your desired location for installation and make a mark for the location of the mounting plate. Remove mounting plate from backplate by loosening set screw in backplate as pictured below. Place center hole of mounting plate over mark made above. Make 2 marks where mounting screws will be placed as shown below. Drill hole at each of the marks. (You may substitute other style mounting anchors or screws if desired). Place anchors into the holes made. Place mounting plate over holes and secure to mounting surface using screws as shown below.

SCREW

SET SCREW